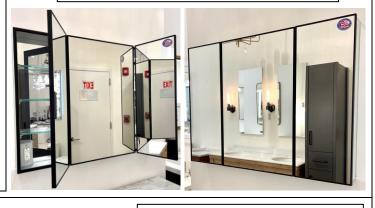

# **MEDICINE CABINET**

MODEL#: MET 5736 3D/21-15-21 (1) N

### METALIKA NARROW COLLECTION

#### **FEATURES:**

- TWO 21X36" & ONE 15X36" **FULLY MIRRORED, NARROW** FRAMED DOORS.
- INFINITELY ADJUSTABLE SHELVING WITH LOCKDOWN MECHANISM (NO HOLES IN CABINET).
- FOUR ADJUSTABLE 3/8" THICK HIGH POLISHED GLASS SHELVES. BEHIND EACH DOOR.
- SHELVING WITH LOCKDOWN MECHANISM (NO HOLES IN CABINET).
- 165-DEGREE PROPRIETARY SOFT CLOSE HEAVY DUTY HINGES.
- LEFT DOOR HINGED RIGHT, **CENTER AND RIGHT DOORS** HINGED LEFT AS A STANDARD.
- FULL GASKET BEHIND DOOR.
- HIGH RESOLUTION SILVER PLATE GLASS MIRRORS FRONT, BACK OF DOOR AND BACK WALL.
- **BACK WALL MIRROR FULLY** SEALED.
- PACKED IN FOUR WALL (FOLDED DOUBLE WALL) CORRUGATION.